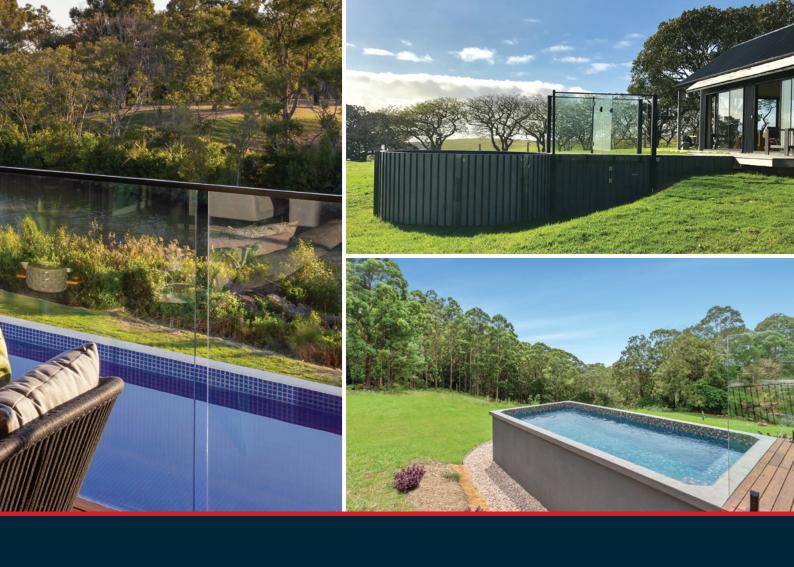

The Allcast Precast plunge pools are manufactured under strict conditions at our factory and are transported to site where they are craned into the prepared area. The pools can be positioned in-ground or partially above ground, which reduces the need for required pool fencing\*. This is not only extremely cost-efficient, but can also provide uninterrupted views, which is perfect if your backyard overlooks beautiful scenery.

## Plunge pool inclusions

- Fully reinforced 40Mpa concrete pool shell
- Solid concrete seat and top step
- Fitting of 2 x jet eyeballs and skimmer box
- Waterproofing of shell with Mapelastic Smart
- Tiling of pool internally with ceramic mosaic tiles and granite coping tiles or polished top
- Multi-coloured LED light and transformer
- Form 15 engineering certificate and drawings

## Optional extras

- External textured paint, tiles or polish
- Pool pump and filtration packages
- Heating solutions
- Solar thermal blankets

| SIZE      | CAPACITY  | WIDTH              | HEIGHT | WEIGHT | WATER HEIGHT  |
|-----------|-----------|--------------------|--------|--------|---------------|
| SMALL     | 5,200ltr  | 2.5m               | 1.43m  | 5.2t   | 1.2m approx.  |
| MEDIUM    | 10,200ltr | 3.5m               | 1.43m  | 7.2t   | 1.2m approx.  |
| LARGE     | 14,000ltr | 3.5m               | 1.83m  | 9.0t   | 1.55m approx. |
| RECTANGLE | 13,000ltr | 2.48m (x4.8m long) | 1.63m  | 10t    | 1.35m approx. |
| SQUARE    | 7,200ltr  | 2.48m x 2.48m      | 1.63m  | 7.2t   | 1.35m approx. |