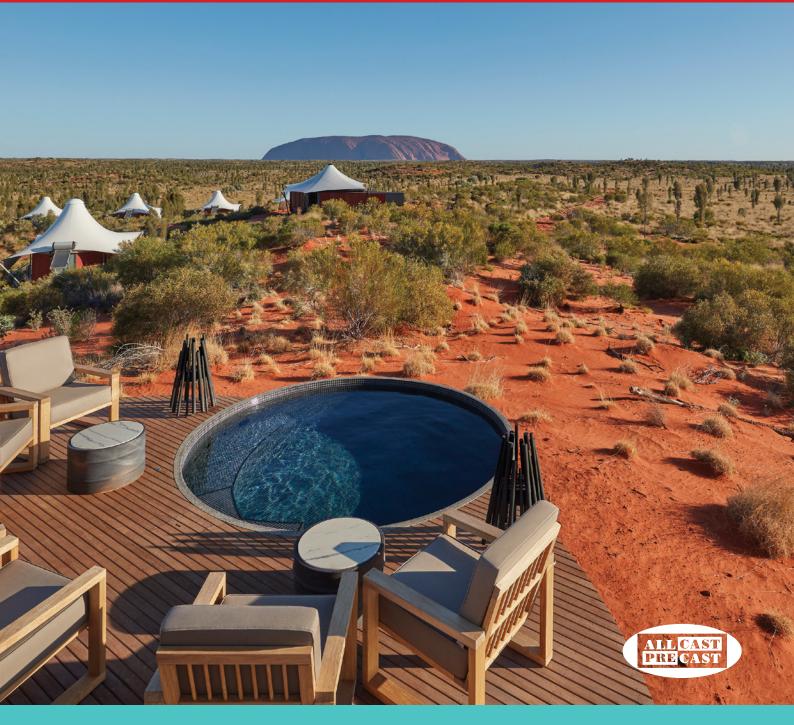

## Designed to perfection

Allcast Precast has designed and engineered a range of architectural precast concrete plunge pools. This is a quick, easy, cost-effective solution for your pool needs. Our plunge pools are ideal for houses of all yard sizes, and are perfect for landscape projects that face limitations of rocky ground or a sloping site.

The Allcast Precast plunge pools are manufactured under strict conditions at our factory and are transported to site where they are craned into the prepared area. The pools can be positioned in-ground or partially above ground, which reduces the need for required pool fencing\*. This is not only extremely cost-efficient, but can also provide uninterrupted views, which is perfect if your backyard overlooks beautiful scenery.

The luxurious pools arrive at your doorstep completely tiled and finished - ready to plumb in the same day and swim the next. They are quick to install, easy to maintain and are both heat and energy efficient, which makes the investment extremely cost effective.