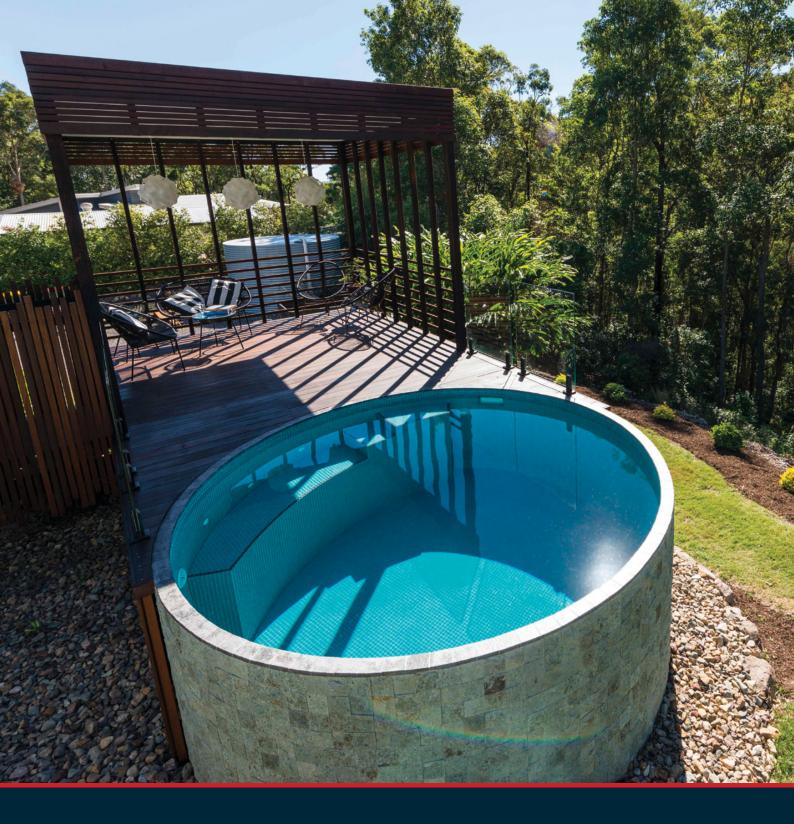

## Designed to perfection

Allcast Precast has designed and engineered a range of architectural precast concrete plunge pools. This is a quick, easy, cost-effective solution for your pool needs. Our plunge pools are ideal for houses of all yard sizes, and are perfect for landscape projects that face limitations of rocky ground or a sloping site.

The Allcast Precast plunge pools are manufactured under strict conditions at our factory and are transported to site where they are craned into the prepared area. The pools can be positioned in-ground or partially above ground, which reduces the need for required pool fencing\*. This is not only extremely cost-efficient, but can also provide uninterrupted views, which is perfect if your backyard overlooks beautiful scenery.

The luxurious pools arrive at your doorstep completely tiled and finished - ready to plumb in the same day and swim the next. They are quick to install, easy to maintain and are both heat and energy efficient, which makes the investment extremely cost effective.