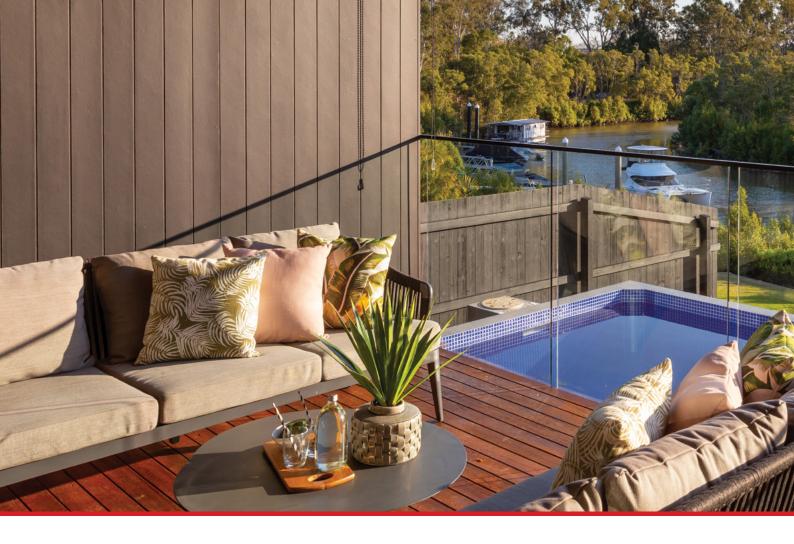

The Allcast Precast plunge pools are manufactured under strict conditions at our factory and are transported to site where they are craned into the prepared area. The pools can be positioned in-ground or partially above ground, which reduces the need for required pool fencing\*. This is not only extremely cost-efficient, but can also provide uninterrupted views, which is perfect if your backyard overlooks beautiful scenery.

The luxurious pools arrive at your doorstep completely tiled and finished - ready to plumb in the same day and swim the next. They are quick to install, easy to maintain and are both heat and energy efficient, which makes the investment extremely cost effective.